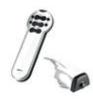

#### **ACCESSORIES**

Plumbing kit Item no.: 40-14776 Wireless hand control, IR Item no.: 30-72002

Plug with overflow Item no.: 40-40935

NB! More information about mearsurements, technical data, installation interfaces and much more under the product and in the instruction manuals on our website.