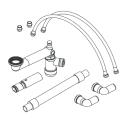

#### VARIANT/MODEL

Available with or without wash basin.

Mixer tap and plumbing kit is included with the washbasins.

#### **ACCESSORIES**

Plumbing kit Item no.: 40-14776 Wireless hand control, IR Item no.: 30-72002

Plug with overflow Item no.: 40-40935

NB! More information about mearsurements, technical data, installation interfaces and much more under the product and in the instruction manuals on our website.