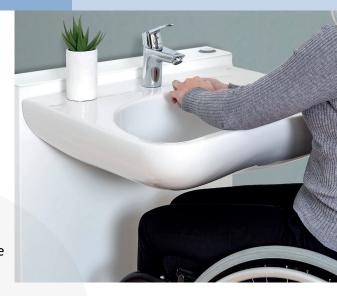

### WHEN YOU WANT A HEIGHT-ADJUSTABLE WASHBASIN THAT WILL LAST FOR YEARS

The StandardLine is an excellent choice if you are looking for a functional quality washbasin, that is suitable for both private homes, institutions and hospitals.

The height is adjusted electrically, and you can decide if the control switch should be placed on the right or left side of the washbasin. That is one of the small details that can make the basin fit your individual needs in the best possible way.