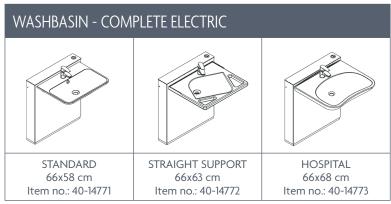

There are three types of washbasins to choose from so you can be sure to get the model that fit the users best:

- Standard: A simple and stylish washbasin for users without any special needs
- Support: A washbasin with good access and integrated handles that increases safety for users with limited physical capacity
- Hospital: Porcelain washbasin with an inwardly curved front for hospitals