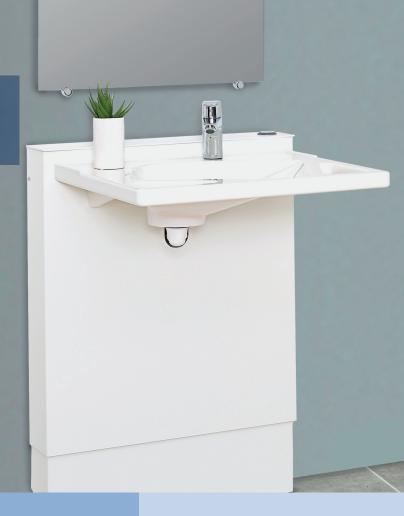

### WHEN YOU WANT A HEIGHT-ADJUSTABLE WASHBASIN THAT WILL LAST FOR YEARS

The StandardLine is an excellent choice if you are looking for a functional quality washbasin, that is suitable for both private homes, institutions and hospitals.

The height is adjusted electrically, and you can decide if the control switch should be placed on the right or left side of the washbasin. That is one of the small details that can make the basin fit your individual needs in the best possible way.

No matter which StandardLine model you choose, you can be sure to get a washbasin that will last for years and is easy to clean as well.