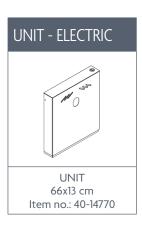

#### **ACCESSORIES**

Plumbing kit Item no.: 40-14776 Wireless hand control, IR Item no.: 30-72002

Plug with overflow Item no.: 40-40935

NB! More information about mearsurements, technical data, installation interfaces and much more under the product and in the instruction manuals on our website.