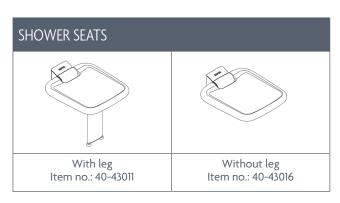

## ROPOX SHOWER SEAT

Height

adjustment: 12,5 cm

Maximum load: 500 kg (max 200 kg with leg and 150 kg without leg cf. DS/EN 17966:2016)