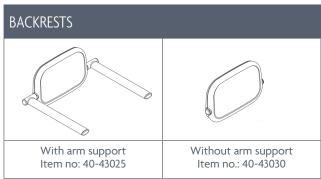

The seat has a large surface area and a solid grabbing edge so that you can have a comfortable rest in safe surroundings.

You can easily adjust the seat's height to meet individual needs, and if you would like more support, you can choose a backrest to lean on either with or without arm supports.