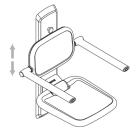

The seat has a large surface area and a solid grabbing edge so that you can have a comfortable rest in safe surroundings.

You can easily adjust the seat's height to meet individual needs, and if you would like more support, you can choose a backrest to lean on either with or without arm supports.

#### VARIANT/MODEL

The shower seat and the arm supports are foldable which provides more space in the bathroom.