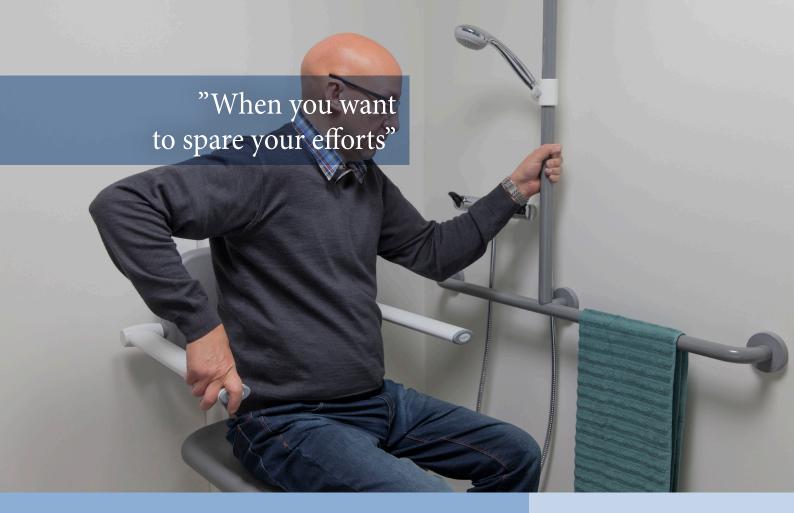

# ALLOWS YOU TO TAKE A REST IN THE SHOWER

A shower seat enables you to sit safely and comfortably while showering.

The seat is foldable, therefore it takes up very little space when it is not in use. It has a very soft padding and is made in a hard-wearing, insulating material which does not feel cold on the skin.

The seat has a large surface area and a solid grabbing edge so that you can have a comfortable rest in safe surroundings.

You can easily adjust the seat's height to meet individual needs, and if you would like more support, you can choose a backrest to lean on either with or without arm supports.