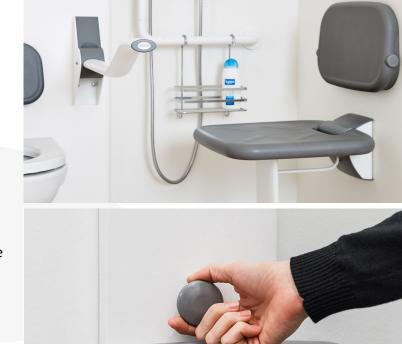

The seat has a large surface area and a solid grabbing edge so that you can have a comfortable rest in safe surroundings.

You can easily adjust the seat's height to meet individual needs, and if you would like more support, you can choose a backrest to lean on either with or without arm supports.

#### VARIANT/MODEL

The shower seat and the arm supports are foldable which provides more space in the bathroom.