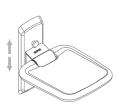

# ALLOWS YOU TO TAKE A REST IN THE SHOWER

A shower seat enables you to sit safely and comfortably while showering.

The seat is foldable, therefore it takes up very little space when it is not in use. It has a very soft padding and is made in a hard-wearing, insulating material which does not feel cold on the skin.

The seat has a large surface area and a solid grabbing edge so that you can have a comfortable rest in safe surroundings.

You can easily adjust the seat's height to meet individual needs, and if you would like more support, you can choose a backrest to lean on either with or without arm supports.

## ROPOX SHOWER SEAT

Height

adjustment: 12,5 cm

Maximum load: 500 kg (max 200 kg with leg and 150 kg without leg cf. DS/EN 17966:2016)