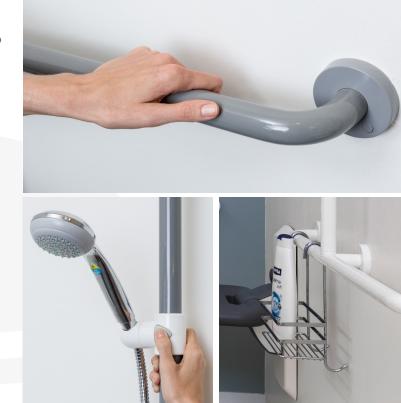

Due to the design and size of the grab rails, you will have a firm and stable grip. We have designed them without any dirt traps, so that you can keep a high hygiene level.

The grab rails for adjusting the height of the hand shower can be used with just one hand making it very easy to use.

#### **ACCESSORY**

Shower shelf Item no.: 40-44130

NB! Find more information about measurements, technical data, installation interfaces and much more under the product and in the instruction manuals on our website.