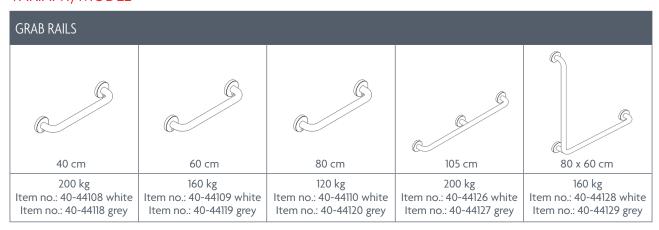

#### VARIANT/MODEL

The solid grab and shower rails are available in many lengths and shapes. All have anti-bacterial surfaces.

The L- and T-shaped models can be reversed if needed.