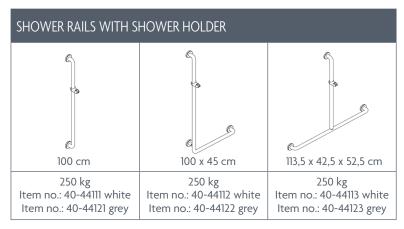

#### VARIANT/MODEL

The solid grab and shower rails are available in many lengths and shapes. All have anti-bacterial surfaces.

The L- and T-shaped models can be reversed if needed.

#### **ACCESSORY**

Shower shelf Item no.: 40-44130

NB! Find more information about measurements, technical data, installation interfaces and much more under the product and in the instruction manuals on our website.