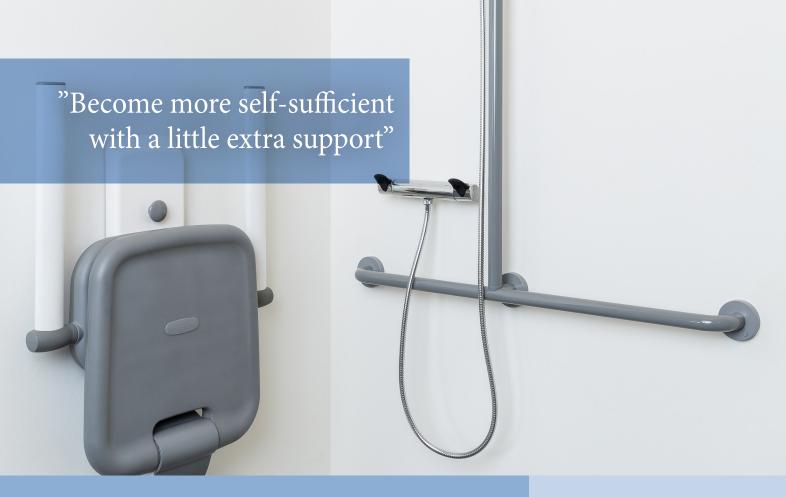

# SAFELY MANOEUVRE WITH GRAB RAILS

Grab and shower rails are robust and stable aids for the independent user in situations where they need a little extra support.

The grab rails are available in a number of lengths and shapes enabling you to design a bathroom with the right aids at the right place for the individual user.

Due to the design and size of the grab rails, you will have a firm and stable grip. We have designed them without any dirt traps, so that you can keep a high hygiene level.

The grab rails for adjusting the height of the hand shower can be used with just one hand making it very easy to use.