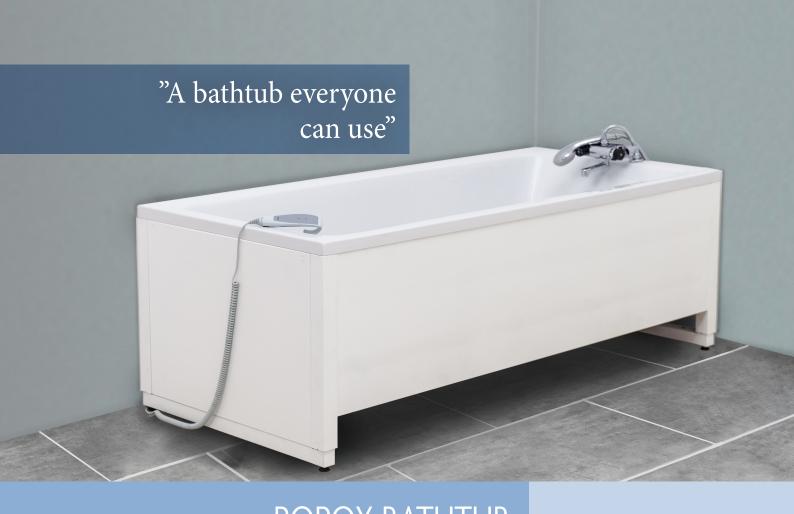

# ROPOX BATHTUB

### EASY AND GENTLE BATHING

When you need extra support from a carer to take a bath, a bathtub that can be adjusted in height makes it easy and comfortable to get in and out of the bath.

It is easy to adjust the tub to the optimum working height for the helpers. The helpers can also use a mobile lift for helping a person to the bathtub as there is the necessary room under the tub for the lifting device. This provides safety and satisfaction for both carer and user.

You adjust the height with the hand control and getting in and out of the bath matches the user's physical capabilities, this also provides the optimum working position for the helper.

A shower bed cover can be fastened to the top of the tub adding to the comfort when bathing.

The bathtub is made in a simple design which is easy to clean.