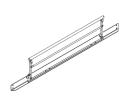

### **ACCESSORIES**

Shower bed for mounting on the tub. Contact Ropox for different models.

Support for hand shower Item no.: 40-14120 To be ordered with the tub

Bed guard for bathtub Item no.: 40-14186 for 160 cm Item no.: 40-14187 for 170 cm Item no.: 40-14188 for 180 cm