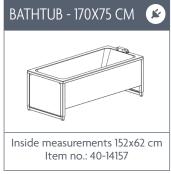

#### VARIANT/MODEL

The tub is 40 cm deep on all models.

Bathtub incl. hand shower, mixer tap and flexible plumbing kit.

The bathtub mounted with a foldable shower bed and bed guard.

The bathtub is easy to heightadjust with the electrical hand control which is included.

### **ACCESSORIES**

Shower bed for mounting on the tub. Contact Ropox for different models.

Support for hand shower Item no.: 40-14120 To be ordered with the tub

Bed guard for bathtub Item no.: 40-14186 for 160 cm Item no.: 40-14187 for 170 cm Item no.: 40-14188 for 180 cm

Brake wheels incl. fittings (4 pcs.) Item no.: 40-14111 for 160 cm

Item no.: 40-14112 for 170 cm Item no.: 40-14113 for 180 cm

Safety stop (one side) Item no.: 40-14206 for 160 cm Item no.: 40-14207 for 170 cm Item no.: 40-14208 for 180 cm