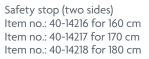

Brake wheels incl. fittings (4 pcs.) Item no.: 40-14111 for 160 cm

Item no.: 40-14112 for 170 cm Item no.: 40-14113 for 180 cm

Safety stop (one side) Item no.: 40-14206 for 160 cm Item no.: 40-14207 for 170 cm Item no.: 40-14208 for 180 cm