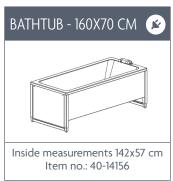

## ROPOX BATHTUB

Height adjustment:

30 cm (61-91 cm) above floor

Maximum load: 350 kg (incl. user and water) cf. DS/ISO 17966:2016 350

#### VARIANT/MODEL

The tub is 40 cm deep on all models.

Bathtub incl. hand shower, mixer tap and flexible plumbing kit.

The bathtub mounted with a foldable shower bed and bed guard.

The bathtub is easy to heightadjust with the electrical hand control which is included.