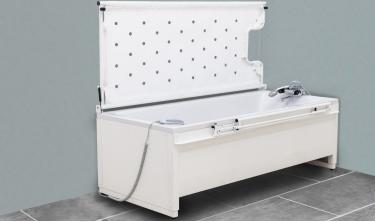

You adjust the height with the hand control and getting in and out of the bath matches the user's physical capabilities, this also provides the optimum working position for the helper.

A shower bed cover can be fastened to the top of the tub adding to the comfort when bathing.

#### VARIANT/MODEL

The tub is 40 cm deep on all models.

Bathtub incl. hand shower, mixer tap and flexible plumbing kit.

The bathtub mounted with a foldable shower bed and bed guard.

The bathtub is easy to heightadjust with the electrical hand control which is included.