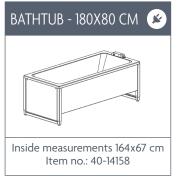

#### VARIANT/MODEL

The tub is 40 cm deep on all models.

Bathtub incl. hand shower, mixer tap and flexible plumbing kit.

The bathtub mounted with a foldable shower bed and bed guard.

The bathtub is easy to heightadjust with the electrical hand control which is included.

### **ACCESSORIES**

Shower bed for mounting on the tub. Contact Ropox for different models.

Support for hand shower Item no.: 40-14120 To be ordered with the tub

Bed guard for bathtub Item no.: 40-14186 for 160 cm Item no.: 40-14187 for 170 cm Item no.: 40-14188 for 180 cm

Brake wheels incl. fittings (4 pcs.) Item no.: 40-14111 for 160 cm

Item no.: 40-14112 for 170 cm Item no.: 40-14113 for 180 cm

Safety stop (one side) Item no.: 40-14206 for 160 cm Item no.: 40-14207 for 170 cm Item no.: 40-14208 for 180 cm