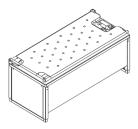

#### VARIANT/MODEL

The tub is 40 cm deep on all models.

Bathtub incl. hand shower, mixer tap and flexible plumbing kit.

The bathtub mounted with a foldable shower bed and bed guard.

The bathtub is easy to heightadjust with the electrical hand control which is included.