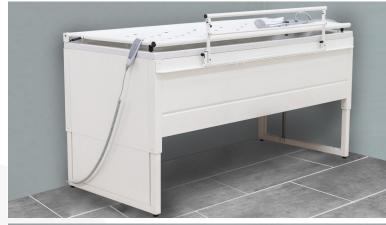

#### VARIANT/MODEL

The tub is 40 cm deep on all models.

Bathtub incl. hand shower, mixer tap and flexible plumbing kit.

The bathtub mounted with a foldable shower bed and bed guard.

The bathtub is easy to heightadjust with the electrical hand control which is included.

### **ACCESSORIES**

Shower bed for mounting on the tub. Contact Ropox for different models.

Support for hand shower Item no.: 40-14120 To be ordered with the tub

Bed guard for bathtub Item no.: 40-14186 for 160 cm Item no.: 40-14187 for 170 cm Item no.: 40-14188 for 180 cm