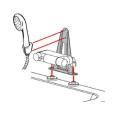

### EASY AND GENTLE BATHING

When you need extra support from a carer to take a bath, a bathtub that can be adjusted in height makes it easy and comfortable to get in and out of the bath.

It is easy to adjust the tub to the optimum working height for the helpers. The helpers can also use a mobile lift for helping a person to the bathtub as there is the necessary room under the tub for the lifting device. This provides safety and satisfaction for both carer and user.

You adjust the height with the hand control and getting in and out of the bath matches the user's physical capabilities, this also provides the optimum working position for the helper.

A shower bed cover can be fastened to the top of the tub adding to the comfort when bathing.