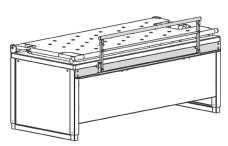

#### VARIANT/MODEL

The tub is 40 cm deep on all models.

Bathtub incl. hand shower, mixer tap and flexible plumbing kit.

The bathtub mounted with a foldable shower bed and bed guard.

The bathtub is easy to heightadjust with the electrical hand control which is included.