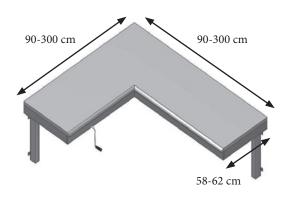

Corner solutions make it possible to have the hob, sink and preparation area adjustable all together.

The Flexi systems are ideal for private homes, schools, training kitchens, nursing homes, homes for elderly people and for people with disabilities.

## FLEXIMANUAL/FLEXICORNER

Max. load: Height Length: Colour: 150 kg evenly distributed 65-95 cm 60-300 cm RAI 9010

### FlexiManual Corner – including worktop and fascia