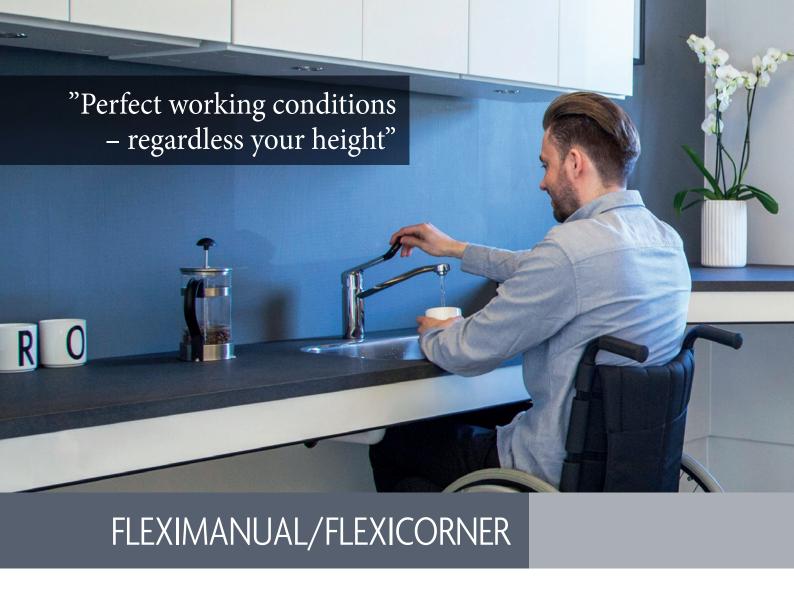

# YOUR TABLETOP WILL REACH NEW HEIGHTS

Manual height adjustable system allows you to easily adjust the tabletop for the perfect working height for people sitting or standing by using a handle.

An economic way of providing instant height adjustment, but requiring more effort than the FlexiElectric.

Corner solutions make it possible to have the hob, sink and preparation area adjustable all together.

The Flexi systems are ideal for private homes, schools, training kitchens, nursing homes, homes for elderly people and for people with disabilities.

## FLEXIMANUAL/FLEXICORNER

Max. load: Height Length: Colour: 150 kg evenly distributed 65-95 cm 60-300 cm RAI 9010