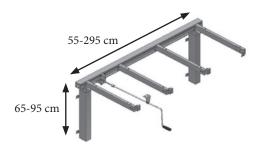

## FLEXIMANUAL/FLEXICORNER

Max. load: Height Length: Colour: 150 kg evenly distributed 65-95 cm 60-300 cm RAI 9010

#### FlexiManual – standard frame for worktop

#### Tips:

- In general the frame is 5 cm shorter than the tabletop.
- We recommend fascia height for 6-8 cm under the tabletop in order to hide the tabletop support arms.
- You can easily dismount the handle.