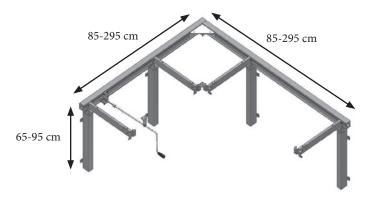

Corner solutions make it possible to have the hob, sink and preparation area adjustable all together.

The Flexi systems are ideal for private homes, schools, training kitchens, nursing homes, homes for elderly people and for people with disabilities.

## FLEXIMANUAL/FLEXICORNER

Max. load: Height Length: Colour: 150 kg evenly distributed 65-95 cm 60-300 cm RAI 9010

#### FlexiManual Corner – standard frame for worktop

### FlexiManual Corner – including worktop and fascia