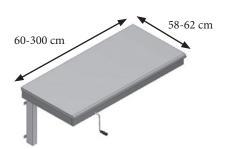

## FLEXIMANUAL/FLEXICORNER

Max. load: Height Length: Colour: 150 kg evenly distributed 65-95 cm 60-300 cm RAI 9010

#### FlexiManual – including worktop and fascia

| MODELS/ITEM          | 30-65060/ | 30-65105/  | 30-65155/  | 30-65205/  | 30-65255/  |
|----------------------|-----------|------------|------------|------------|------------|
|                      | 30-65100  | 30-65150   | 30-65200   | 30-65250   | 30-65300   |
| LENGTH OF<br>WORKTOP | 60-100 cm | 105-150 cm | 155-200 cm | 205-250 cm | 255-300 cm |