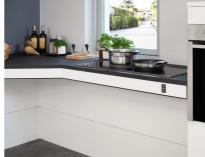

#### ROPOX FlexiPlus/FlexiPlus Corner

- Ideal for private homes, schools, training kitchens, sheltered housing, nursing homes etc.
- Can be height adjusted as standard 30 cm and a programmed height adjustment 0-66 cm
- Legs can be mounted protruding from the wall to avoid any pipes on the back wall. Give full use of the worktop for the sink and hotplates
- Ropox Sicuro anti-collision is an extra feature. We always recommend safety stops for electric systems to avoid the risk of trapping
- RopoxConnect App for adjusting the table

#### ROPOX FlexiElectric/FlexiManual/FlexiCorner

- Ideal for private homes, schools, training kitchens, sheltered housing, nursing homes etc.
- All types of kitchen worktops can be fitted to the frames in lengths from 600 3000mm.
- FlexiCorner suits single person use and can be any size up to 3000x3000mm.
- Sinks and hobs can be integrated in the worktop.
- Easy to adjust in height, manually or electrically.
- For added safety we always recommend safety stops for electric systems to avoid the risk of trapping.