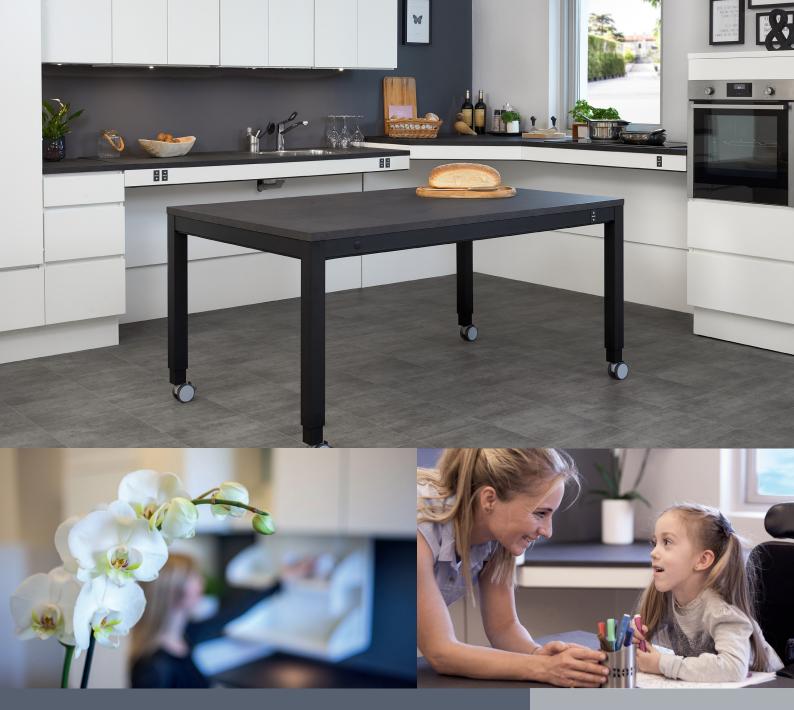

#### ROPOX 4Single frame

Ideal both as dining and work table.

• Ideal for the whole family - adults, children and wheelchair users.

Custom-made solutions can be produced.

- Can be used for a multitude of activities in the kitchen like computer work or art as well as food preparation.
- Two height ranges of 300mm (550-850, 650-950mm).
- Adjust the height simply by the push of a button or by using a winding handle or remote control.
- We make the frame to the size of any kitchen worktop or dining tabletop up to 3000 x 2000mm.
- Hobs and sinks can be integrated as needed.
- A rechargeable battery solution means the electric version is easily mobile.
- Fully charged batteries can last up to 3 months.
- The frame is designed to withstand a load of up to 150kg (250kg heavy version).

• Optional braked castors make it easy to move the table, but standard adjustable feet or hidden floor fixings can be used.