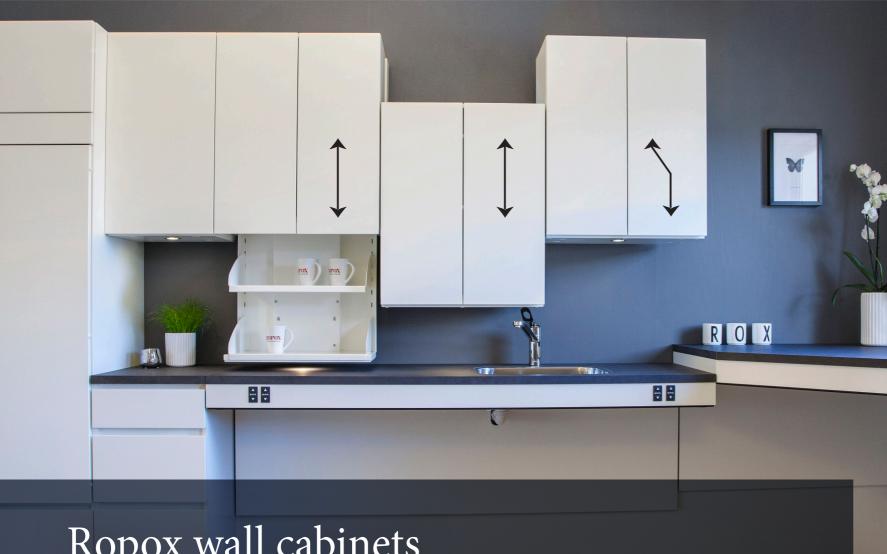

## Ropox wall cabinets

#### WALL CABINETS THAT COME TO YOU

Our goal is to make it easy to see and reach everything in all wall cabinets - the solution you choose, will depend on ability to reach and if standing or seated. Maybe straight up/down movement brings everything into reach. To make things even easier the Diagonal brings the whole cabinet to the front of the worktop moving over the kettle, toaster or tap. A simple push of a button will adjust the height.

Safety stop plates beneath the units ensure nothing is trapped between the unit and worktop. Again, the needs and situation decide what's best. Together, we can find the perfect solution!

#### ROPOX VertiInside (electric vertical height adjustment)

- Fitted inside the cabinet (standard widths between 400-1000mm).
- An excellent adaptation solution for existing units.
- Invisible from the outside.
- Adjustable down by 495mm.
- Designed to withstand loads up to 80kg.
- Height adjustable shelves.
- Lighting can be integrated in bottom safety stop plate.

#### ROPOX VertiElectric (electric vertical height adjustment)

- Entire wall cabinet adjustable in height.
- Height adjustable down by 300mm.
- Height adjustment system invisible when cabinet is mounted.
- Frame depth only 50mm.
- Frame available in two models for cabinet widths from 400-1200, 1300-1800mm.
- Designed to withstand loads up to 80 and 120kg.
- Safety stop plate can be installed on the unit base to avoid the risk of trapping and lighting can be fitted.

#### Diagonal (electric diagonal height adjustment)

- Adjusts in a diagonal motion 430mm down, 180mm forward.
- Frame depth only 115mm, hidden when cabinet is mounted.
- Frames available for cabinet widths from 400-1200,1300-1800mm.
- Designed to withstand loads up to 120/220kg.
- Lighting can be fitted in safety stop plate.