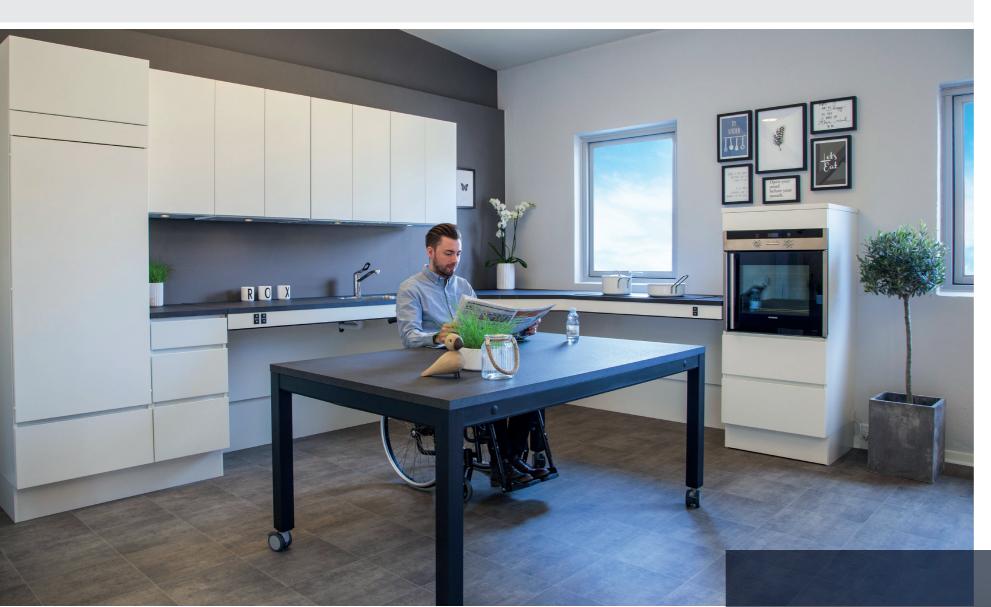

#### ROPOX 4Single frame

Ideal both as dining and work table.

• Ideal for the whole family - adults, children and wheelchair users.

Custom-made solutions can be produced.

- Can be used for a multitude of activities in the kitchen like computer work or art as well as food preparation.
- Two height ranges of 300mm (550-850, 650-950mm).
- Adjust the height simply by the push of a button or by using a winding handle or remote control.
- We make the frame to the size of any kitchen worktop or dining tabletop up to 3000 x 2000mm.
- Hobs and sinks can be integrated as needed.
- A rechargeable battery solution means the electric version is easily mobile.
- Fully charged batteries can last up to 3 months.
- The frame is designed to withstand a load of up to 150kg (250kg heavy version).

• Optional braked castors make it easy to move the table, but standard adjustable feet or hidden floor fixings can be used.