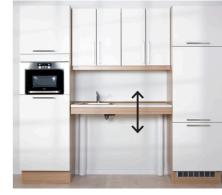

#### THE WORKTOP REACHES NEW HEIGHTS

Having the worktop adjusted to the perfect height, makes a big difference for each activity. Different heights are needed to knead dough, stir pots, chop vegetables or wash up.

It's a huge advantage to be able to adjust the worktop height – whether standing or seated, promoting self-sufficiency and optimal working conditions in the kitchen. What's more, our solutions offer seated users more leg space and the freedom to move around with ease.

#### ROPOX FlexiPlus/FlexiPlus Corner

- Ideal for private homes, schools, training kitchens, sheltered housing, nursing homes etc.
- Can be height adjusted as standard 30 cm and a programmed height adjustment 0-66 cm
- Legs can be mounted protruding from the wall to avoid any pipes on the back wall. Give full use of the worktop for the sink and hotplates
- Ropox Sicuro anti-collision is an extra feature. We always recommend safety stops for electric systems to avoid the risk of trapping
- RopoxConnect App for adjusting the table

#### ROPOX FlexiElectric/FlexiManual/FlexiCorner

- Ideal for private homes, schools, training kitchens, sheltered housing, nursing homes etc.
- All types of kitchen worktops can be fitted to the frames in lengths from 600 3000mm.
- FlexiCorner suits single person use and can be any size up to 3000x3000mm.
- Sinks and hobs can be integrated in the worktop.
- Easy to adjust in height, manually or electrically.
- For added safety we always recommend safety stops for electric systems to avoid the risk of trapping.