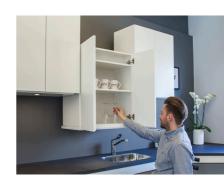

#### ROPOX VertiInside (electric vertical height adjustment)

- Fitted inside the cabinet (standard widths between 400-1000mm).
- An excellent adaptation solution for existing units.
- Invisible from the outside.
- Adjustable down by 495mm.
- Designed to withstand loads up to 80kg.
- Height adjustable shelves.
- Lighting can be integrated in bottom safety stop plate.

#### ROPOX VertiElectric (electric vertical height adjustment)

- Entire wall cabinet adjustable in height.
- Height adjustable down by 300mm.
- Height adjustment system invisible when cabinet is mounted.
- Frame depth only 50mm.
- Frame available in two models for cabinet widths from 400-1200, 1300-1800mm.
- Designed to withstand loads up to 80 and 120kg.
- Safety stop plate can be installed on the unit base to avoid the risk of trapping and lighting can be fitted.