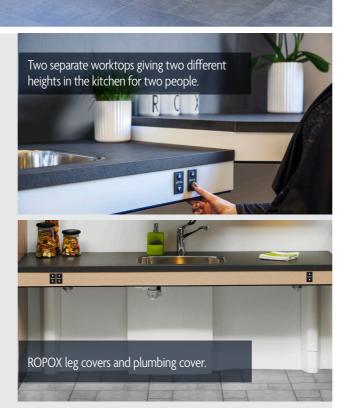

#### THE WORKTOP REACHES NEW HEIGHTS

Having the worktop adjusted to the perfect height, makes a big difference for each activity. Different heights are needed to knead dough, stir pots, chop vegetables or wash up.

It's a huge advantage to be able to adjust the worktop height – whether standing or seated, promoting self-sufficiency and optimal working conditions in the kitchen. What's more, our solutions offer seated users more leg space and the freedom to move around with ease.