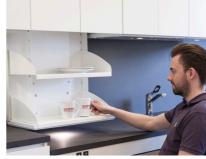

## Ropox wall cabinets

#### WALL CABINETS THAT COME TO YOU

Our goal is to make it easy to see and reach everything in all wall cabinets - the solution you choose, will depend on ability to reach and if standing or seated. Maybe straight up/down movement brings everything into reach. To make things even easier the Diagonal brings the whole cabinet to the front of the worktop moving over the kettle, toaster or tap. A simple push of a button will adjust the height.

Safety stop plates beneath the units ensure nothing is trapped between the unit and worktop. Again, the needs and situation decide what's best. Together, we can find the perfect solution!