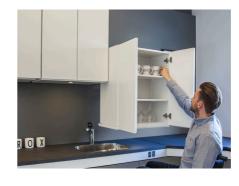

#### Diagonal (electric diagonal height adjustment)

- Adjusts in a diagonal motion 430mm down, 180mm forward.
- Frame depth only 115mm, hidden when cabinet is mounted.
- Frames available for cabinet widths from 400-1200,1300-1800mm.
- Designed to withstand loads up to 120/220kg.
- Lighting can be fitted in safety stop plate.

#### **ROPOX WALL CABINETS**

Ropox VertiElectric