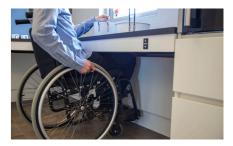

#### THE WORKTOP REACHES NEW HEIGHTS

Having the worktop adjusted to the perfect height, makes a big difference for each activity. Different heights are needed to knead dough, stir pots, chop vegetables or wash up.

It's a huge advantage to be able to adjust the worktop height – whether standing or seated, promoting self-sufficiency and optimal working conditions in the kitchen. What's more, our solutions offer seated users more leg space and the freedom to move around with ease.