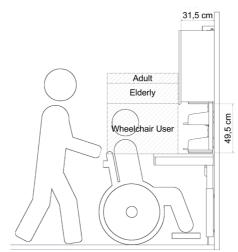

#### ROPOX VertiInside (electric vertical height adjustment)

- Fitted inside the cabinet (standard widths between 400-1000mm).
- An excellent adaptation solution for existing units.
- Invisible from the outside.
- Adjustable down by 495mm.
- Designed to withstand loads up to 80kg.
- Height adjustable shelves.
- Lighting can be integrated in bottom safety stop plate.

#### ROPOX VertiElectric (electric vertical height adjustment)

- Entire wall cabinet adjustable in height.
- Height adjustable down by 300mm.
- Height adjustment system invisible when cabinet is mounted.
- Frame depth only 50mm.
- Frame available in two models for cabinet widths from 400-1200, 1300-1800mm.
- Designed to withstand loads up to 80 and 120kg.
- Safety stop plate can be installed on the unit base to avoid the risk of trapping and lighting can be fitted.

#### **OPTIMAL WORKTOP HEIGHTS**

Wheelchair users: 700-800mm Elderly: 850mm Adults: 900-950mm

Ropox Diagonal

Ropox safety strips ensure that worktops don't just stop, but reverse their movement immediately when activated.