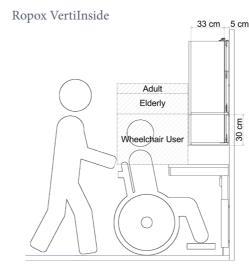

#### ROPOX VertiInside (electric vertical height adjustment)

- Fitted inside the cabinet (standard widths between 400-1000mm).
- An excellent adaptation solution for existing units.
- Invisible from the outside.
- Adjustable down by 495mm.
- Designed to withstand loads up to 80kg.
- Height adjustable shelves.
- Lighting can be integrated in bottom safety stop plate.