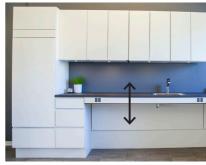

#### WALL CABINETS THAT COME TO YOU

Our goal is to make it easy to see and reach everything in all wall cabinets - the solution you choose, will depend on ability to reach and if standing or seated. Maybe straight up/down movement brings everything into reach. To make things even easier the Diagonal brings the whole cabinet to the front of the worktop moving over the kettle, toaster or tap. A simple push of a button will adjust the height.

Safety stop plates beneath the units ensure nothing is trapped between the unit and worktop. Again, the needs and situation decide what's best. Together, we can find the perfect solution!