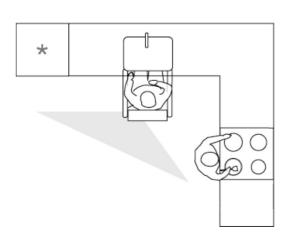

#### L-SHAPED KITCHEN

- Seated and standing users could have independent work stations.
- Easy wheelchair access.
- Preparation area allows reach to sink and hob for easy movement of pans without moving position.

#### **U-SHAPED KITCHEN**

- Objects can be pushed along the entire worktop.
- Easy wheelchair access.
- Greater distances to cover between appliances.