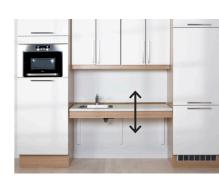

#### THE WORKTOP REACHES NEW HEIGHTS

Having the worktop adjusted to the perfect height, makes a big difference for each activity. Different heights are needed to knead dough, stir pots, chop vegetables or wash up.

It's a huge advantage to be able to adjust the worktop height – whether standing or seated, promoting self-sufficiency and optimal working conditions in the kitchen. What's more, our solutions offer seated users more leg space and the freedom to move around with ease.

#### ROPOX FlexiPlus/FlexiPlus Corner

- Ideal for private homes, schools, training kitchens, sheltered housing, nursing homes etc.
- Can be height adjusted as standard 30 cm and a programmed height adjustment 0-66 cm
- Legs can be mounted protruding from the wall to avoid any pipes on the back wall. Give full use of the worktop for the sink and hotplates
- Ropox Sicuro anti-collision is an extra feature. We always recommend safety stops for electric systems to avoid the risk of trapping
- RopoxConnect App for adjusting the table

#### ROPOX FlexiElectric/FlexiManual/FlexiCorner

- Ideal for private homes, schools, training kitchens, sheltered housing, nursing homes etc.
- All types of kitchen worktops can be fitted to the frames in lengths from 600 3000mm.
- FlexiCorner suits single person use and can be any size up to 3000x3000mm.
- Sinks and hobs can be integrated in the worktop.
- Easy to adjust in height, manually or electrically.
- For added safety we always recommend safety stops for electric systems to avoid the risk of trapping.