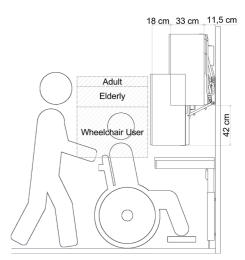

#### **OPTIMAL WORKTOP HEIGHTS**

Wheelchair users: 700-800mm Elderly: 850mm Adults: 900-950mm

Ropox Diagonal

Ropox safety strips ensure that worktops don't just stop, but reverse their movement immediately when activated.