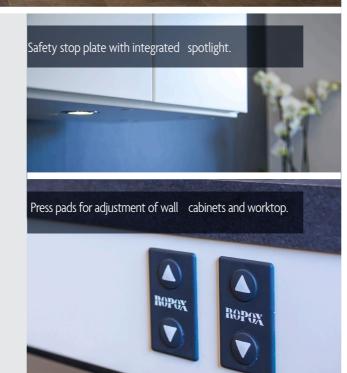

Safety stop plates beneath the units ensure nothing is trapped between the unit and worktop. Again, the needs and situation decide what's best. Together, we can find the perfect solution!

### SAFETY IN FOCUS...

We recommend safety stop plates below all Ropox wall cabinets to avoid the risk of trapping. For further safety, wall cabinets can be connected to worktop frames via Ropox Smartboxes to avoid the trapping risk between wall cabinets and worktops, particularly when the worktops are moved up.