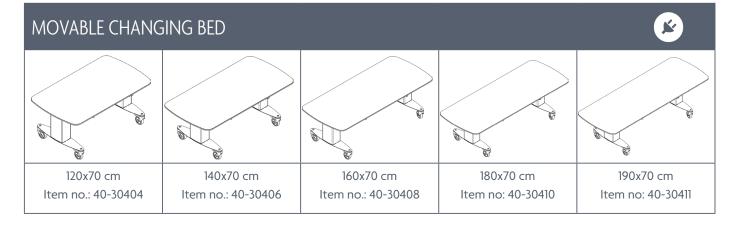

G AND STABLE

Ropox Mobilio changing bed is mobile and with brake wheels. This ensures that the changing bed can be stable and is easy to move if needed. It is also available with central brake, which locks all wheels at once.

The changing bed can be connected to a standard electrical outlet with a three meter long electrical height adjustment cord. The height is adjustable from 52-92 cm by using a hand control.

A batteri is available as an accessory.

Ropox Mobilio changing bed is available in five models with bed guards on both sides and with a mattress for increased comfort.

The replaceable mattress has a cleaning-friendly surface that makes it easy to clean after use.







# ROPOX MOBILIO CHANGING BED

Max. load:

cf. DS/ISO 17966:2016 Max. user weight: 200 kg

### VARIANT/MODEL



### ACCESSORY

#### Mattress - thickness 3 cm Length 120 cm Item no.: 40-25760 Length 140 cm Item no.: 40-25795 Length 160 cm Item no.: 40-25796 Length 180 cm Item no.: 40-25764 Length 190 cm Item no.: 40-25765



Central brake Length 120/140 cm Item no.: 40-30765 Length 160/180/190 cm Item no.: 40-30764





Length 120/140 cm Item no.: 40-30196 Length 160/180/190 cm Item no.: 40-30197

#### Cover for bed guard

Length 120/140 cm Item no.: 40-25782 Length 160/180/190 cm Item no.: 40-25783



Battery Item no.: 40-30762



NB! Find more information about measurements, technical data, installation interfaces and much more under the product and in the instruction manuals on our website.



The items are produced according to the following Standard: DS/ISO 17966:2016