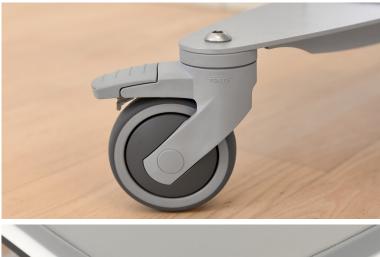

## FREESTANDING AND STABLE

Ropox Mobilio changing bed is mobile and with brake wheels. This ensures that the changing bed can be stable and is easy to move if needed. It is also available with central brake, which locks all wheels at once.