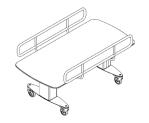

"A movable changing bed gives you greater flexibility"

# ROPOX MOBILIO CHANGING BED

## FREESTANDING AND STABLE

Ropox Mobilio changing bed is mobile and with brake wheels. This ensures that the changing bed can be stable and is easy to move if needed. It is also available with central brake, which locks all wheels at once.

The changing bed can be connected to a standard electrical outlet with a three meter long electrical height adjustment cord. The height is adjustable from 52-92 cm by using a hand control.

A batteri is available as an accessory.

Ropox Mobilio changing bed is available in five models with bed guards on both sides and with a mattress for increased comfort.

The replaceable mattress has a cleaning-friendly surface that makes it easy to clean after use.