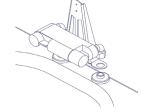

## EASY AND GENTLE BATHING

When you need extra support from a carer to take a bath, a bathtub that can be adjusted in height makes it easy and comfortable to get in and out of the bath.

It is easy to adjust the tub to the optimum working height for the helpers. The helpers can also use a mobile lift for helping a person to the bathtub as there is the necessary room under the tub for the lifting device. This provides safety and satisfaction for both carer and user.

The height is adjusted with the hand control and getting in and out of the bath matches the user's physical capabilities, this also provides the optimum working position for the helper.

A shower bed cover can be fastened to the top of the tub adding to the comfort when bathing.

The bathtub is easy to heightadjust with the electrical hand control which is included.