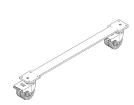

Item no.: 40-14111 for 160 cm Item no.: 40-14112 for 170 cm

Item no.: 40-14113 for 180 cm

Safety stop (one side) Item no.: 40-14206 for 160 cm

Item no.: 40-14207 for 170 cm

Item no.: 40-14208 for 180 cm

Safety stop (two sides) Item no.: 40-14216 for 160 cm Item no.: 40-14217 for 170 cm