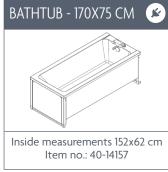

## VARIANT/MODEL

The tub is 40 cm deep on all models.

Bathtub incl. hand shower, mixer tap and flexible plumbing kit.

The bathtub mounted with a foldable shower bed (model chosen based on location of mixer tap) and bed guard.

## **ACCESSORIES**

Shower bed for mounting on the bathtub

Item no.: 40-14226 (right)/40-14236 (left) for 160 cm Item no.: 40-14227 (right)/40-14237 (left) for 170 cm

Item no.: 40-14228 (right)/40-14238 (left) for 180 cm the tub