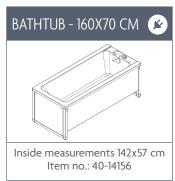

## VARIANT/MODEL

The tub is 40 cm deep on all models.

Bathtub incl. hand shower, mixer tap and flexible plumbing kit.

The bathtub mounted with a foldable shower bed (model chosen based on location of mixer tap) and bed guard.