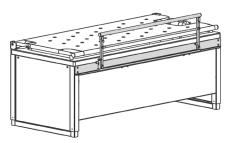

## VARIANT/MODEL

The tub is 40 cm deep on all models.

Bathtub incl. hand shower, mixer tap and flexible plumbing kit.

The bathtub mounted with a foldable shower bed (model chosen based on location of mixer tap) and bed guard.

## **ACCESSORIES**

Shower bed for mounting on the bathtub

Item no.: 40-14226 (right)/40-14236 (left) for 160 cm Item no.: 40-14227 (right)/40-14237 (left) for 170 cm

Item no.: 40-14228 (right)/40-14238 (left) for 180 cm the tub

Support for hand shower Item no.: 40-14120 To be ordered with

Bed guard for bathtub

Item no.: 40-14186 for 160 cm Item no.: 40-14187 for 170 cm

Item no.: 40-14188 for 180 cm

Brake wheels incl. fittings (4 pcs.)