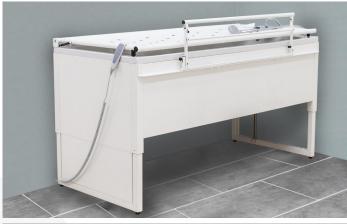

The height is adjusted with the hand control and getting in and out of the bath matches the user's physical capabilities, this also provides the optimum working position for the helper.

A shower bed cover can be fastened to the top of the tub adding to the comfort when bathing.

## VARIANT/MODEL

The tub is 40 cm deep on all models.

Bathtub incl. hand shower, mixer tap and flexible plumbing kit.

The bathtub mounted with a foldable shower bed (model chosen based on location of mixer tap) and bed guard.

## **ACCESSORIES**

Shower bed for mounting on the bathtub

Item no.: 40-14226 (right)/40-14236 (left) for 160 cm Item no.: 40-14227 (right)/40-14237 (left) for 170 cm

Item no.: 40-14228 (right)/40-14238 (left) for 180 cm the tub