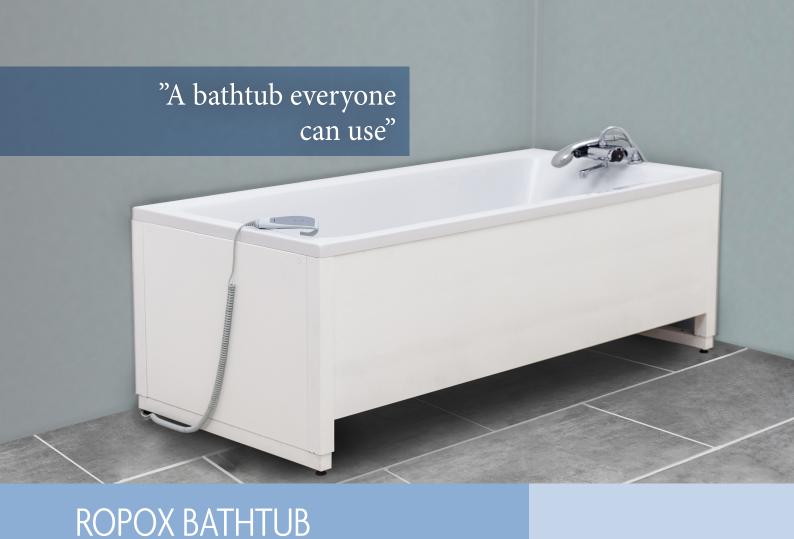

## EASY AND GENTLE BATHING

When you need extra support from a carer to take a bath, a bathtub that can be adjusted in height makes it easy and comfortable to get in and out of the bath.

It is easy to adjust the tub to the optimum working height for the helpers. The helpers can also use a mobile lift for helping a person to the bathtub as there is the necessary room under the tub for the lifting device. This provides safety and satisfaction for both carer and user.

The height is adjusted with the hand control and getting in and out of the bath matches the user's physical capabilities, this also provides the optimum working position for the helper.

A shower bed cover can be fastened to the top of the tub adding to the comfort when bathing.

The bathtub is made in a simple design making it easy to clean and giving a high level of hygiene.

The Ropox frame is extremely strong and has been tested with much more weight, than the max user weight indicated, thereby ensuring the absolute highest level of safety for the user.

The bathtub is easy to heightadjust with the electrical hand control which is included.