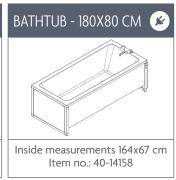

## VARIANT/MODEL

The tub is 40 cm deep on all models.

Bathtub incl. hand shower, mixer tap and flexible plumbing kit.

The bathtub mounted with a foldable shower bed (model chosen based on location of mixer tap) and bed guard.

## **ACCESSORIES**

Shower bed for mounting on the bathtub

Item no.: 40-14226 (right)/40-14236 (left) for 160 cm Item no.: 40-14227 (right)/40-14237 (left) for 170 cm

Item no.: 40-14228 (right)/40-14238 (left) for 180 cm the tub