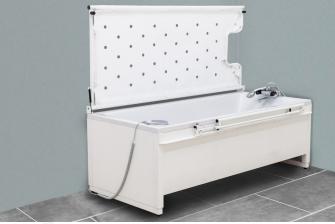

The height is adjusted with the hand control and getting in and out of the bath matches the user's physical capabilities, this also provides the optimum working position for the helper.

A shower bed cover can be fastened to the top of the tub adding to the comfort when bathing.

## VARIANT/MODEL

The tub is 40 cm deep on all models.

Bathtub incl. hand shower, mixer tap and flexible plumbing kit.

The bathtub mounted with a foldable shower bed (model chosen based on location of mixer tap) and bed guard.

## **ACCESSORIES**

Shower bed for mounting on the bathtub

Item no.: 40-14226 (right)/40-14236 (left) for 160 cm Item no.: 40-14227 (right)/40-14237 (left) for 170 cm

Item no.: 40-14228 (right)/40-14238 (left) for 180 cm the tub