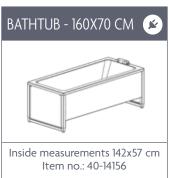

## ROPOX BATHTUB

Height adjustment:

30 cm (61-91 cm) above floor

Maximum load: 250 kg (incl. user and water) cf. DS/ISO 17966:2016 350

## VARIANT/MODEL

The tub is 40 cm deep on all models.

Bathtub incl. hand shower, mixer tap and flexible plumbing kit.

The bathtub mounted with a foldable shower bed and bed guard.

The bathtub is easy to heightadjust with the electrical hand control which is included.