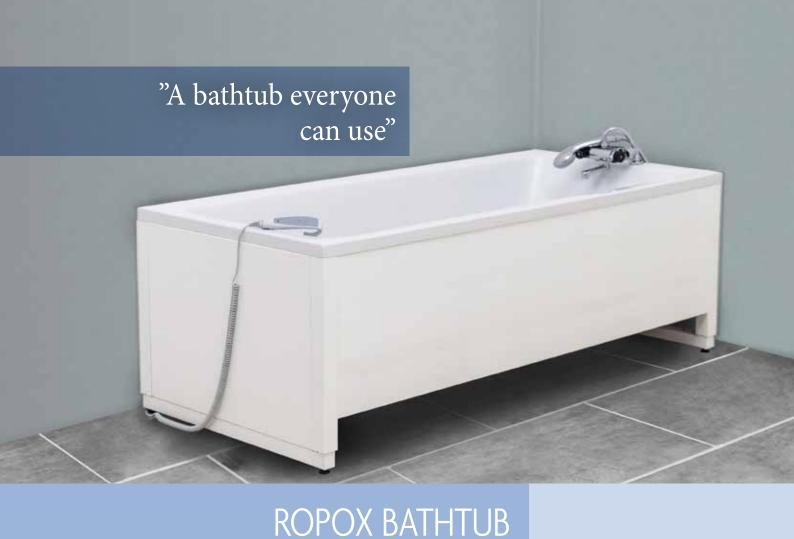

EASY AND GENTLE BATHING

When you need extra support from a carer to take a bath, a bathtub that can be adjusted in height makes it easy and comfortable to get in and out of the bath.

It is easy to adjust the tub to the optimum working height for the helpers. The helpers can also use a mobile lift for helping a person to the bathtub as there is the necessary room under the tub for the lifting device. This provides safety and satisfaction for both carer and user.

The height is adjusted with the hand control and getting in and out of the bath matches the user's physical capabilities, this also provides the optimum working position for the helper.

A shower bed cover can be fastened to the top of the tub adding to the comfort when bathing.

The bathtub is made in a simple design making it easy to clean and giving a high level of hygiene.

The Ropox frame is extremely strong and has been tested with much more weight, than the max user weight indicated, thereby ensuring the absolute highest level of safety for the user.