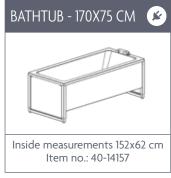

## ROPOX BATHTUB

Height adjustment:

30 cm (61-91 cm) above floor

Maximum load: 250 kg (incl. user and water) cf. DS/ISO 17966:2016 350

## VARIANT/MODEL

The tub is 40 cm deep on all models.

Bathtub incl. hand shower, mixer tap and flexible plumbing kit.

The bathtub mounted with a foldable shower bed and bed guard.

The bathtub is easy to heightadjust with the electrical hand control which is included.