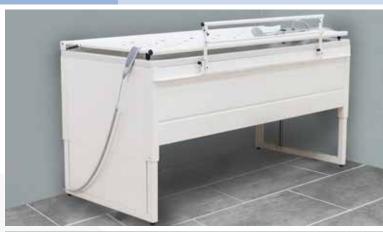

The height is adjusted with the hand control and getting in and out of the bath matches the user's physical capabilities, this also provides the optimum working position for the helper.

A shower bed cover can be fastened to the top of the tub adding to the comfort when bathing.

## VARIANT/MODEL

The tub is 40 cm deep on all models.

Bathtub incl. hand shower, mixer tap and flexible plumbing kit.

The bathtub mounted with a foldable shower bed and bed guard.

The bathtub is easy to heightadjust with the electrical hand control which is included.