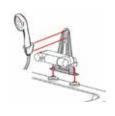

EASY AND GENTLE BATHING

When you need extra support from a carer to take a bath, a bathtub that can be adjusted in height makes it easy and comfortable to get in and out of the bath.

It is easy to adjust the tub to the optimum working height for the helpers. The helpers can also use a mobile lift for helping a person to the bathtub as there is the necessary room under the tub for the lifting device. This provides safety and satisfaction for both carer and user.

The height is adjusted with the hand control and getting in and out of the bath matches the user's physical capabilities, this also provides the optimum working position for the helper.

A shower bed cover can be fastened to the top of the tub adding to the comfort when bathing.