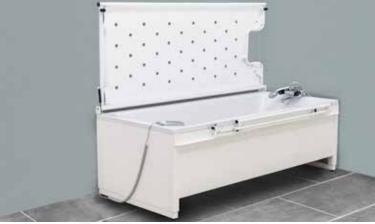

The height is adjusted with the hand control and getting in and out of the bath matches the user's physical capabilities, this also provides the optimum working position for the helper.

A shower bed cover can be fastened to the top of the tub adding to the comfort when bathing.

## VARIANT/MODEL

The tub is 40 cm deep on all models.

Bathtub incl. hand shower, mixer tap and flexible plumbing kit.

The bathtub mounted with a foldable shower bed and bed guard.

The bathtub is easy to heightadjust with the electrical hand control which is included.

## **ACCESSORIES**

Shower bed for mounting on the tub. Contact Ropox for different models.

Support for hand shower Item no.: 40-14120 To be ordered with the tub

Bed guard for bathtub Item no.: 40-14186 for 160 cm Item no.: 40-14187 for 170 cm Item no.: 40-14188 for 180 cm