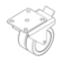

Safety stop (two sides) Item no.: 40-14216 for 160 cm Item no.: 40-14217 for 170 cm Item no.: 40-14218 for 180 cm

Brake wheels incl. fittings (4 pcs.) Item no.: 40-14111 for 160 cm

Item no.: 40-14112 for 170 cm Item no.: 40-14113 for 180 cm