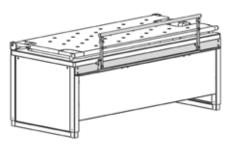

## VARIANT/MODEL

The tub is 40 cm deep on all models.

Bathtub incl. hand shower, mixer tap and flexible plumbing kit.

The bathtub mounted with a foldable shower bed and bed guard.

The bathtub is easy to heightadjust with the electrical hand control which is included.

## **ACCESSORIES**

Shower bed for mounting on the tub. Contact Ropox for different models.

Support for hand shower Item no.: 40-14120 To be ordered with the tub

Bed guard for bathtub Item no.: 40-14186 for 160 cm Item no.: 40-14187 for 170 cm Item no.: 40-14188 for 180 cm