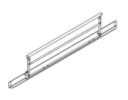

## **ACCESSORIES**

Shower bed for mounting on the tub. Contact Ropox for different models.

Support for hand shower Item no.: 40-14120 To be ordered with the tub

Bed guard for bathtub Item no.: 40-14186 for 160 cm Item no.: 40-14187 for 170 cm Item no.: 40-14188 for 180 cm

Safety stop (two sides) Item no.: 40-14216 for 160 cm Item no.: 40-14217 for 170 cm Item no.: 40-14218 for 180 cm

Brake wheels incl. fittings (4 pcs.) Item no.: 40-14111 for 160 cm

Item no.: 40-14112 for 170 cm Item no.: 40-14113 for 180 cm

Safety stop (one side) Item no.: 40-14206 for 160 cm Item no.: 40-14207 for 170 cm Item no.: 40-14208 for 180 cm

NB! Find more information about measurements, technical data, installation interfaces and much more under the product and in the instruction manuals on our website.