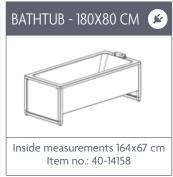

## ROPOX BATHTUB

Height adjustment:

30 cm (61-91 cm) above floor

Maximum load: 250 kg (incl. user and water) cf. DS/ISO 17966:2016 350

## VARIANT/MODEL

The tub is 40 cm deep on all models.

Bathtub incl. hand shower, mixer tap and flexible plumbing kit.

The bathtub mounted with a foldable shower bed and bed guard.

The bathtub is easy to heightadjust with the electrical hand control which is included.