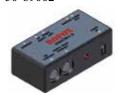

### **ACCESSORIES**

Press pad, large,14x7 cm 30-67841

Smart box 30-69002

LED spot in safety stop plate Contact Ropox for itemnumber