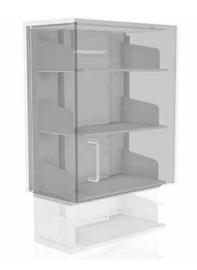

## VERTIINSIDE

Max. load: Frame height: Frame width: Frame depth: Colour:

80 kg evenly distributed 70.4 cm 40-100 cm 26.5/31 cm

#### Vertilnside – wall unit size:

| WIDTH/DEPTH | 26.5 cm  | 31.0 cm  |
|-------------|----------|----------|
| 40 cm       | 30-40404 | 30-40414 |
| 50 cm       | 30-40405 | 30-40415 |
| 60 cm       | 30-40406 | 30-40416 |
| 70 cm       | 30-40407 | 30-40417 |
| 80 cm       | 30-40408 | 30-40418 |
| 90 cm       | 30-40409 | 30-40419 |
| 100 cm      | 30-40410 | 30-40420 |