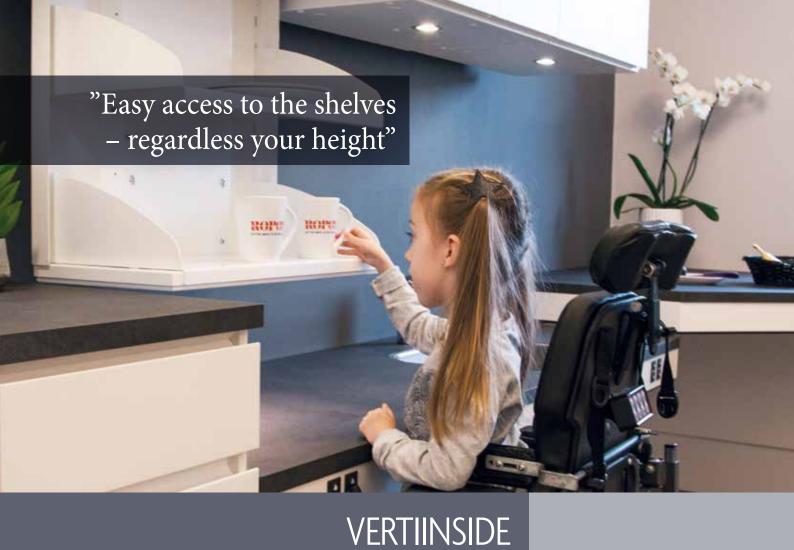

# YOUR KITCHEN CABINET WILL REACH NEW HEIGHTS

Electrical height adjustable shelves enable the user to easily reach items in the cabinets.

Ideal for children, short people and wheelchair users. The system is especially ideal for wheelchair users as you can reach the 2 lower shelves without having to open the cabinet doors first.

The VertiInside upper cabinet system looks just like any other common kitchen cabinet system in general and you adjust the shelves by a control panel for example integrated in the fascia.