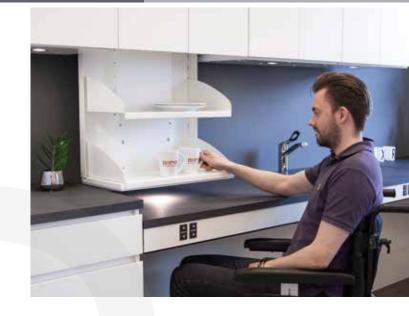

# YOUR KITCHEN CABINET WILL REACH NEW HEIGHTS

Electrical height adjustable shelves enable the user to easily reach items in the cabinets.

Ideal for children, short people and wheelchair users. The system is especially ideal for wheelchair users as you can reach the 2 lower shelves without having to open the cabinet doors first.

The VertiInside upper cabinet system looks just like any other common kitchen cabinet system in general and you adjust the shelves by a control panel for example integrated in the fascia.