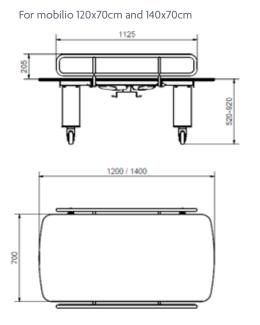

The changing bed can be connected to a standard electrical outlet with a three meter long electrical height adjustment cord. The height is adjustable from 52-92 cm by using a hand control.

Ropox Mobilio changing bed is available in five models with bed guards on both sides and with a mattress for increased comfort.

#### **DIMENSION DRAWING**

For mobilio 160x70cm, 180x70cm

The items are produced according to the following Standard: DS/EN 12182:2012.