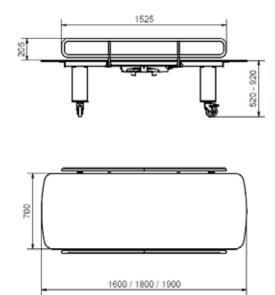

#### **DIMENSION DRAWING**

For mobilio 160x70cm, 180x70cm

The items are produced according to the following Standard: DS/EN 12182:2012.