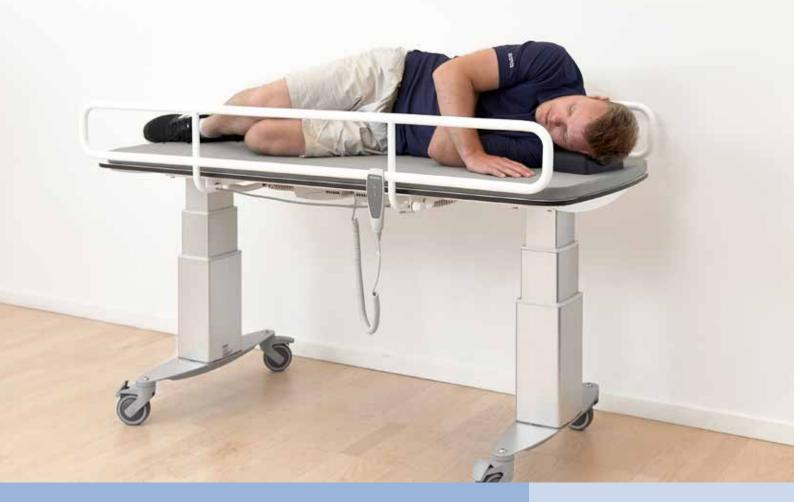

## FREESTANDING AND STABLE

Ropox Mobilio changing bed is mobile and with brake wheels. This ensures that the changing bed can be stable and is easy to move if needed. It is also available with central brake, which locks all wheels at once.

The changing bed can be connected to a standard electrical outlet with a three meter long electrical height adjustment cord. The height is adjustable from 52-92 cm by using a hand control.

Ropox Mobilio changing bed is available in five models with bed guards on both sides and with a mattress for increased comfort.

The replaceable mattress has a cleaning-friendly surface that makes it easy to clean after use.

A batteri is available as an accessory.