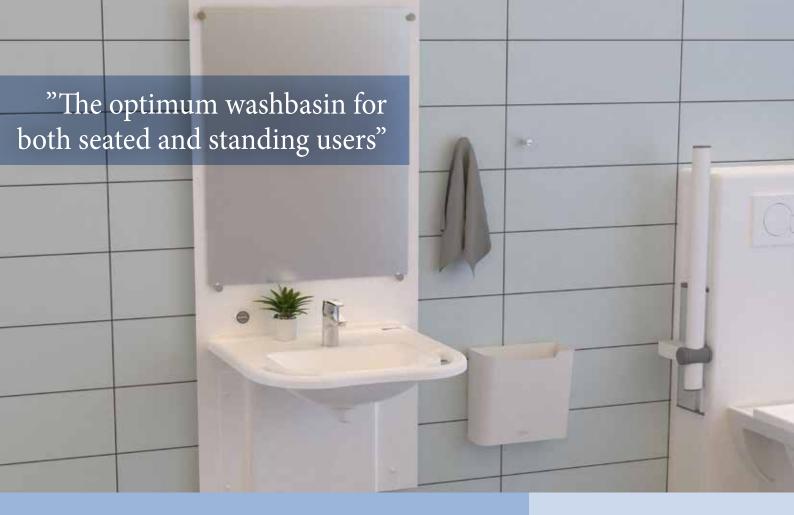

## WHEN YOU PREFER WASHBASIN AND MIRROR IN A COMBINED, SLIM AND ELEGANT SOLUTION

The SlimLine washbasin combines mirror and basin in one unit, and the mirror is therefore always at the right height no matter if you are sitting in a wheelchair or standing up. You adjust the height with a push on the control switch which is always within reach as it is located right under the mirror.

The Support washbasin gives good access and integrated handles that increases safety for users with limited physical capability.

If a user's needs change over time, it is easy to replace the washbasin with another model since they are quite straightforward to install. The round corners of the SlimLine models minimize bacteria growth allowing you to keep a high hygiene level.