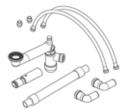

## **ACCESSORIES**

Plumbing kit Item no.: 40-15612

Cover Item no.: 40-15610

Hand control Item no.: 40-15630 Plug with overflow Item no.: 40-40935

NB! Find more information about measurements, technical data, installation interfaces and much more under the product and in the instruction manuals on our website.