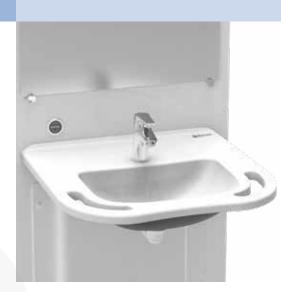

The Support washbasin gives good access and integrated handles that increases safety for users with limited physical capability.

If a user's needs change over time, it is easy to replace the washbasin with another model since they are quite straightforward to install. The round corners of the SlimLine models minimize bacteria growth allowing you to keep a high hygiene level.