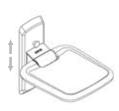

# ALLOWS YOU TO TAKE A REST IN THE SHOWER

A shower seat enables you to sit safely and comfortably while showering.

The seat is foldable, therefore it takes up very little space when it is not in use. It has a very soft padding and is made in a hard-wearing, insulating material which does not feel cold on the skin.

## ROPOX SHOWER SEAT

Height adjustment:

12,5 cm

Max. user weight: Tested acc. to DS/ISO 17966:2016 (see max. user weight below)