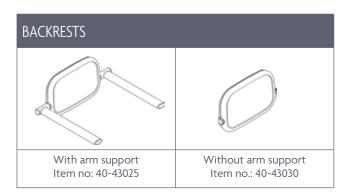

The seat has a large surface area and a solid grabbing edge so that you can have a comfortable rest in safe surroundings.

You can easily adjust the seat's height to meet individual needs, and if you would like more support, you can choose a backrest to lean on either with or without arm supports.

#### **ACCESSORIES**

Height adjustable unit for shower seat Item no.: 40-4304 Height adjustable unit for shower seat and backrest
Item no.: 40-43043

NB! Find more information about measurements, technical data, installation interfaces and much more under the product and in the instruction manuals on our website.