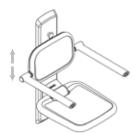

The seat has a large surface area and a solid grabbing edge so that you can have a comfortable rest in safe surroundings.

You can easily adjust the seat's height to meet individual needs, and if you would like more support, you can choose a backrest to lean on either with or without arm supports.

#### VARIANT/MODEL

The shower seat and the arm supports are foldable which provides more space in the bathroom.