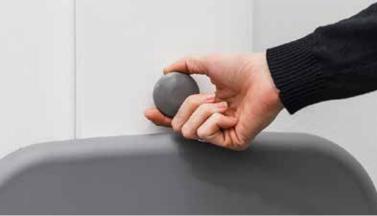

The seat has a large surface area and a solid grabbing edge so that you can have a comfortable rest in safe surroundings.

You can easily adjust the seat's height to meet individual needs, and if you would like more support, you can choose a backrest to lean on either with or without arm supports.

## ROPOX SHOWER SEAT

Height adjustment:

12,5 cm

Max. user weight: Tested acc. to DS/ISO 17966:2016 (see max. user weight below)