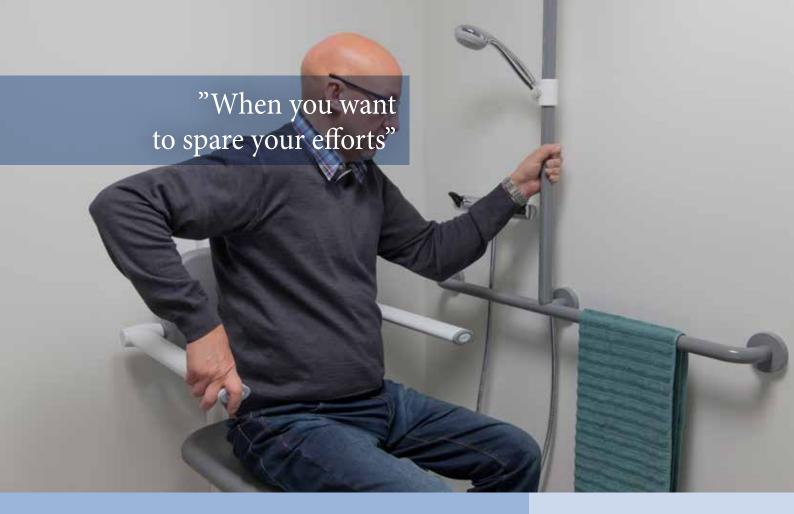

### **ROPOX SHOWER SEAT**

# ALLOWS YOU TO TAKE A REST IN THE SHOWER

A shower seat enables you to sit safely and comfortably while showering.

The seat is foldable, therefore it takes up very little space when it is not in use. It has a very soft padding and is made in a hard-wearing, insulating material which does not feel cold on the skin.

The seat has a large surface area and a solid grabbing edge so that you can have a comfortable rest in safe surroundings.

You can easily adjust the seat's height to meet individual needs, and if you would like more support, you can choose a backrest to lean on either with or without arm supports.