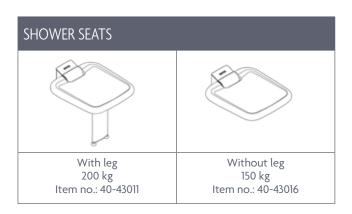

## ROPOX SHOWER SEAT

Height adjustment:

12,5 cm

Max. user weight: Tested acc. to DS/ISO 17966:2016 (see max. user weight below)

#### **ACCESSORIES**

Height adjustable unit for shower seat Item no.: 40-4304 Height adjustable unit for shower seat and backrest
Item no.: 40-43043

NB! Find more information about measurements, technical data, installation interfaces and much more under the product and in the instruction manuals on our website.