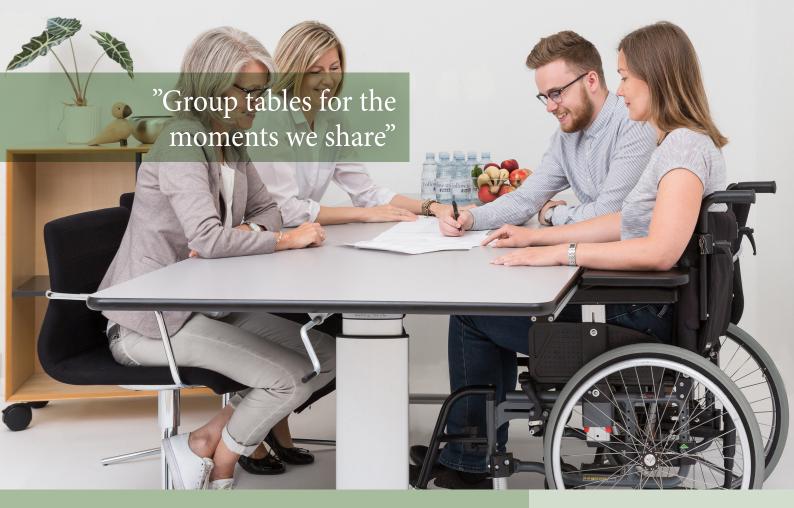

### STYLISH TABLES WITH ALL THE TECHNICAL FEATURES YOU NEED

The Vision Group tables are highly suitable for meetings, dining, teaching or any other activity where many people are sitting together. They are elegant and simple in design and still, they cater for the needs of all people, regardless of their degree of mobility.

Adjustable in height and with plenty of legroom, wheelchair users are certain to get easy and close access to the table. Also, the arm supports can be used as an aid for obtaining a balanced sitting position and is also an extra forearm support.

If you need seating for more people than the standard Vision Group tables can accommodate, the tables can also be used in extension of one another.