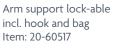

#### **ACCESSORIES**

Arm support incl. bag and hook Item: 20-60520

Rail for Arm support, for table width 165/200/240 cm Item: 20-60525/20-60526/20-60527

Castors with brake, increase height by 8 cm table depth 100 cm Item: 20-60589 Castors with brake, without height increase, table depth 100 cm Item: 20-60579