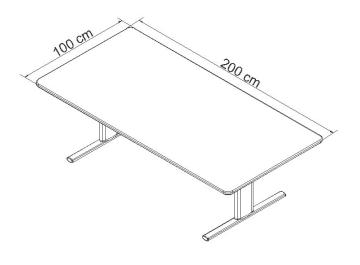

# ROPOX VISION GROUP TABLE

Max. load capacity: Height: Depth: Width: Inner Width: Frame Colour: 100 kg 50-70 or 60-90 cm 100 cm 165, 200 or 240 cm 133 cm Silver Grey

### TECHNICAL INFORMATION

| SIZE         | ITEM NO.<br>(height 50-70 cm.) | ITEM NO.<br>(height 60-90 cm.) |
|--------------|--------------------------------|--------------------------------|
| 165 x 100 cm | 20-62116-11                    | 20-62216-11                    |
| 200 x 100 cm | 20-62120-11                    | 20-62220-11                    |
| 240 x 100 cm | 20-62124-11                    | 20-62224-11                    |