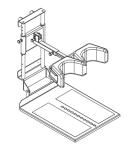

## GIVING YOU SUPPORT TO SIT AND STAND

Get-up is a mobile table with a person-lifter, that helps you stand up and sit down, and the table's features are designed specifically to make the situation as easy as possible. The table is often used for training purposes in ergo- and physiotherapy or as an aid in private homes.

The arm supports and handles support the user when shifting position and the table height is easy to adjust to suit the user at the table. You can also mount knee- and back-supports as extra help to get up or sit down.

The Get-up has many individual adjustment possibilities and is unique since the table height adjustment and the person lifter can be activated seperately or simultaneously. This gives the user a sense of comfort and safety.

## **TECHNICAL INFORMATION**

Electric height adjustment 75-135cm. Tabletop 79x68cm in colour light grey with black edges incl. boomerang  $\emptyset$  40cm., hand control, arm supports, handles and 4 pcs. brake wheels.