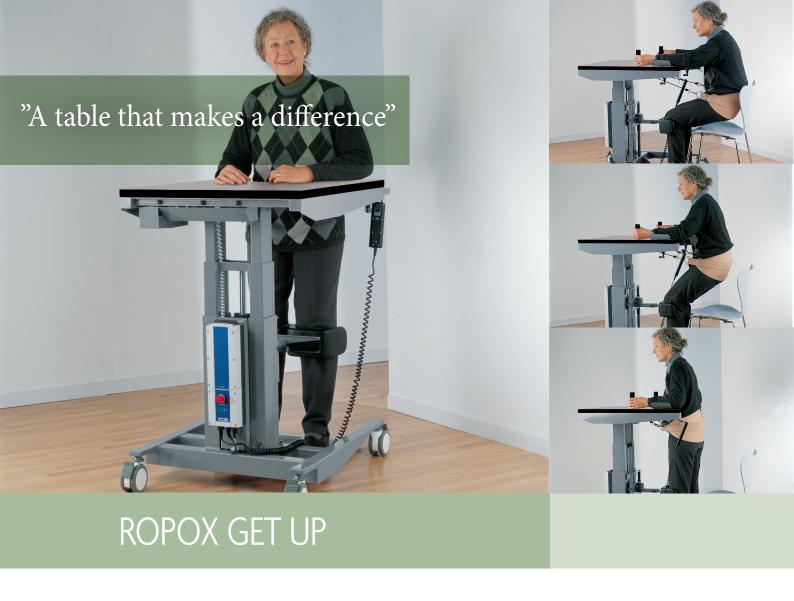

## GIVING YOU SUPPORT TO SIT AND STAND

Get-up is a mobile table with a person-lifter, that helps you stand up and sit down, and the table's features are designed specifically to make the situation as easy as possible. The table is often used for training purposes in ergo- and physiotherapy or as an aid in private homes.

The arm supports and handles support the user when shifting position and the table height is easy to adjust to suit the user at the table. You can also mount knee- and back-supports as extra help to get up or sit down.

The Get-up has many individual adjustment possibilities and is unique since the table height adjustment and the person lifter can be activated seperately or simultaneously. This gives the user a sense of comfort and safety.

It is good for the body to stand up in order to increase blood circulation and with this product, this exercise becomes pleasant.

The Get-up is a safe and stable support in situations where help is needed and it can provide you with the ability to manage your daily activities with less help from others.