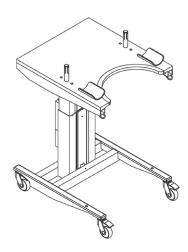

## **TECHNICAL INFORMATION**

Electric height adjustment 75-135cm. Tabletop 79x68cm in colour light grey with black edges incl. boomerang  $\emptyset$  40cm., hand control, arm supports, handles and 4 pcs. brake wheels.

## **ACCESSORIES**

Person lifting sytem, incl. leather sling. electric 220V AC Item 10-76303

Fabric sling External charger Item 10-76304 Item 10-76311

220V AC

Knee support Item 10-76320

Boomerang (30cm.) Item 20-30523