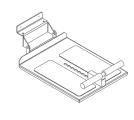

## GIVING YOU SUPPORT TO SIT AND STAND

Get-up is a mobile table with a person-lifter, that helps you stand up and sit down, and the table's features are designed specifically to make the situation as easy as possible. The table is often used for training purposes in ergo- and physiotherapy or as an aid in private homes.

The arm supports and handles support the user when shifting position and the table height is easy to adjust to suit the user at the table. You can also mount knee- and back-supports as extra help to get up or sit down.

## **TECHNICAL INFORMATION**

Electric height adjustment 75-135cm. Tabletop 79x68cm in colour light grey with black edges incl. boomerang  $\emptyset$  40cm., hand control, arm supports, handles and 4 pcs. brake wheels.