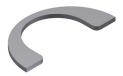

## **TECHNICAL INFORMATION**

| SIZE       | ITEM NO. |
|------------|----------|
| 90 x 70 cm | 20-70410 |

All tables are height adjustable from 56-90 cm by means of a detachable handle. The standard version of the table comprises a boomerang system which allows easy change of the cut out sizes between 30/40 cm diameter or using the half moon completely fill the cut out.

## ACCESSORIES (INCL. WHEN PURCHASING THE TABLE)

Boomerang ø 30 cm Item: 20-30523 Boomerang ø 40 cm Item: 20-30525 Half moon-shaped Item: 20-30527 Brake wheels Item: 20-70516