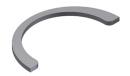

## **TECHNICAL INFORMATION**

| SIZE       | ITEM NO. |
|------------|----------|
| 90 x 70 cm | 20-70410 |

All tables are height adjustable from 56-90 cm by means of a detachable handle. The standard version of the table comprises a boomerang system which allows easy change of the cut out sizes between 30/40 cm diameter or using the half moon completely fill the cut out.

## ACCESSORIES (INCL. WHEN PURCHASING THE TABLE)

Boomerang ø 30 cm Item: 20-30523 Boomerang ø 40 cm Item: 20-30525 Half moon-shaped Item: 20-30527 Brake wheels Item: 20-70516