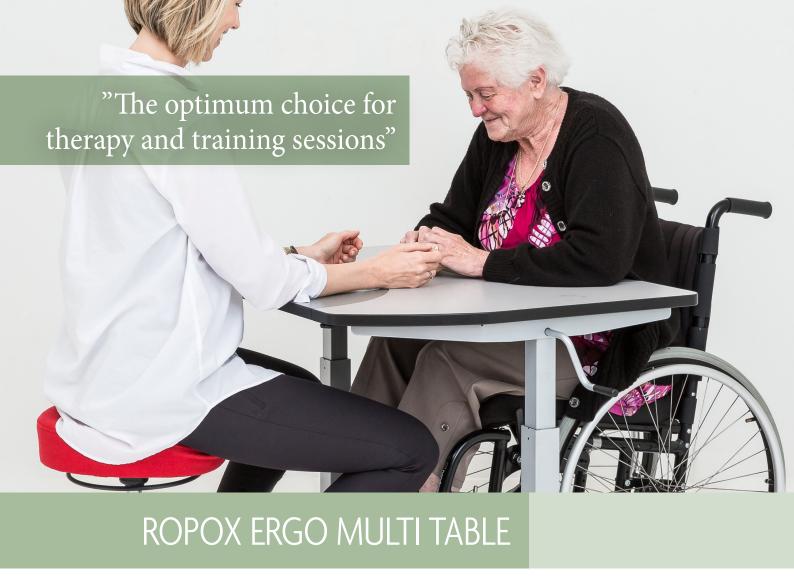

## COMFORTABLE SEATING FOR TWO PERSONS AT THE SAME TIME

The Ergo Multi Table is ideal for training and therapy sessions where two people are sitting facing each other. The two ergonomic curves on the table sides provide for a healthy sitting position for a user and a therapist at the same time and even in situations where the two sit at the same side of the table, the table's design caters for the best possible sitting posture for both.

As there are no cross bars under the table top, wheelchair users have no problem getting close to the table and into a comfortable position.

When you click the crescent-shaped table piece into the cut-out on the table top, the table only has a cutout on one side making it a perfect desk type table.