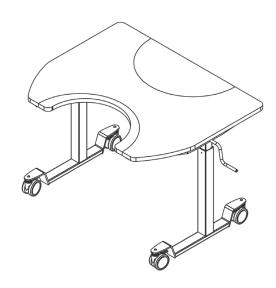

As there are no cross bars under the table top, wheelchair users have no problem getting close to the table and into a comfortable position.

When you click the crescent-shaped table piece into the cut-out on the table top, the table only has a cutout on one side making it a perfect desk type table.

## **TECHNICAL INFORMATION**

| SIZE       | ITEM NO. |
|------------|----------|
| 90 x 70 cm | 20-70410 |

All tables are height adjustable from 56-90 cm by means of a detachable handle. The standard version of the table comprises a boomerang system which allows easy change of the cut out sizes between 30/40 cm diameter or using the half moon completely fill the cut out.

## ACCESSORIES (INCL. WHEN PURCHASING THE TABLE)

Boomerang ø 30 cm Item: 20-30523 Boomerang ø 40 cm Item: 20-30525 Half moon-shaped Item: 20-30527 Brake wheels Item: 20-70516