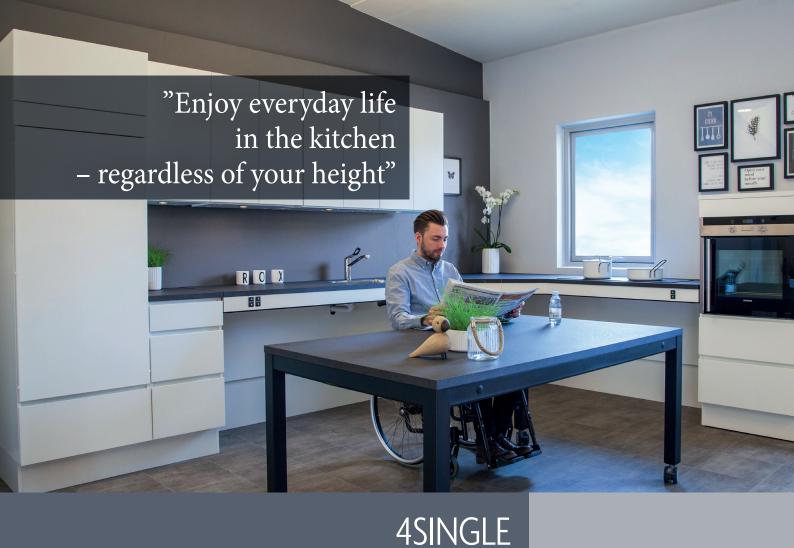

# YOUR TABLETOP WILL REACH NEW HEIGHTS

Manual or electric height-adjustable multi-functional frame for sitting as well as standing work.

Perfect for kitchens, for rooms with large space, family rooms, and dinning-rooms and for many various kitchen activities.

The table frame can designed according to individual requested sizes and for almost every kind of tabletops.

The 4Single table is ideal for the whole family: Large, small, young, elderly or wheelchair and many others.