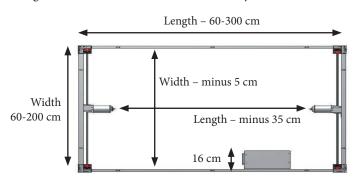

### 4SINGLE

Max. load: 150/250 kg evenly distributed Height: 55-85/65-95 cm Length: 60-300 cm

4SingleManual (height 55-85 cm) or (height 65-95 cm)

4SingleElectric (height 55-85 cm) or (height 65-95 cm) 4SingleElectric is also available with a battery solution