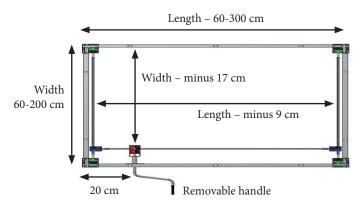

### 4SINGLE

Max. load: 150/250 kg evenly distributed Height: 55-85/65-95 cm Length: 60-300 cm

4SingleManual (height 55-85 cm) or (height 65-95 cm)

4SingleElectric (height 55-85 cm) or (height 65-95 cm) 4SingleElectric is also available with a battery solution

#### Tips:

- The frames are available in other colours.
- The frames are as standard 4 mm smaller than the tabletop size.
- We always recommend safety stops for the electrical frames.

ROPOX A/S · RINGSTEDGADE 221 · 4700 NÆSTVED. DENMARK PHONE: +45 5575 0500 · INFO@ROPOX.DK · WWW.ROPOX.COM