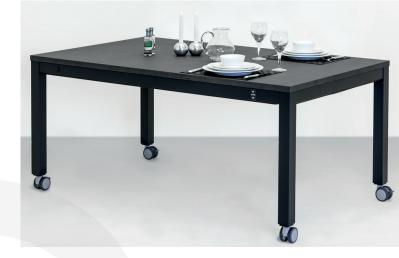

The table frame can designed according to individual requested sizes and for almost every kind of tabletops.

The 4Single table is ideal for the whole family: Large, small, young, elderly or wheelchair and many others.

### 4SINGLE

Max. load: 150/250 kg evenly distributed Height: 55-85/65-95 cm Length: 60-300 cm

4SingleManual (height 55-85 cm) or (height 65-95 cm)

4SingleElectric (height 55-85 cm) or (height 65-95 cm) 4SingleElectric is also available with a battery solution