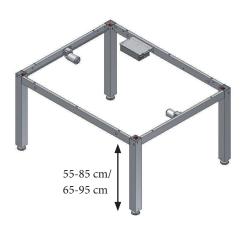

### 4SINGLE

Max. load: 150/250 kg evenly distributed Height: 55-85/65-95 cm Length: 60-300 cm

4SingleManual (height 55-85 cm) or (height 65-95 cm)

4SingleElectric (height 55-85 cm) or (height 65-95 cm) 4SingleElectric is also available with a battery solution