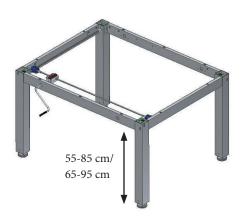

You can adjust the frames by using a handle, remote control or controller. If you mount robust brake wheels on the frame you will get a very mobile table that can be placed almost anywhere in the room according to individual needs.

### 4SINGLE

Max. load: 150/250 kg evenly distributed Height: 55-85/65-95 cm Length: 60-300 cm

4SingleManual (height 55-85 cm) or (height 65-95 cm)

4SingleElectric (height 55-85 cm) or (height 65-95 cm) 4SingleElectric is also available with a battery solution